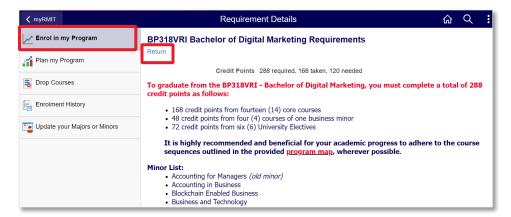

Click the **Program Heading** to view **program map**, minor list, rules on the completion of minors and program guide.

© Copyright RMIT University 2023 What's next...

The Requirement Details page displays with more information of the program and a link to your **program map**.

To return to the previous page, click on the **Return** button

To return to the myRMIT Homepage, click the **myRMIT** back button. Do not use the browser back button

In this guide, a student enrols into Year Two Core Course by following the below steps: