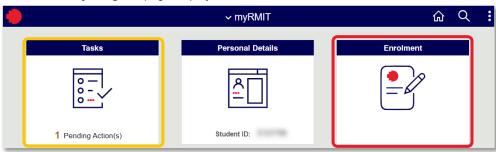

# myRMIT Home Page > Enrolment tile

From the **Home Page**, click **Enrolment** tile to view your program requirements and to enrol. The **Enrol in my Program** page displays as default.

You must complete the Pre-Enrolment Checklist from the Tasks tile. Note that in the sample screenshot above, there is *1 Pending Action* indication displays on the Tasks tile as reminder. If this checklist not completed, you would get a notification with a link to direct you to the Pre-Enrolment Checklist when you access the Enrolment tile.