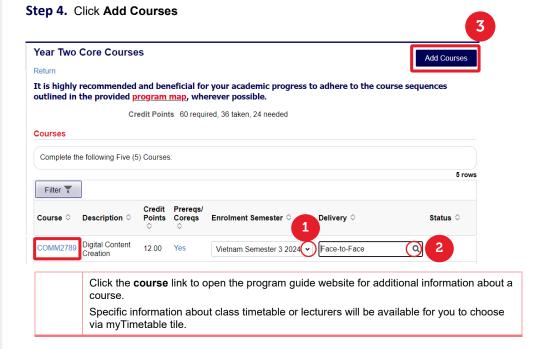

To return to the previous page, click on the **Return** button

To return to the myRMIT Homepage, click the **myRMIT** back button. Do not use the browser back button

In this guide, a student enrols into Year Two Core Course by following the below steps:

Step 1. Click Year Two Course Courses

- **Step 2.** Click the drop-down icon to choose semester. You can choose multiple courses for the relevant semester that suit your schedule.
- **Step 3.** Click the magnify glass icon olook for delivery options e.g., Face-to-Face, Online, Workplace (Internship). Repeat steps 2 & 3 to add more co