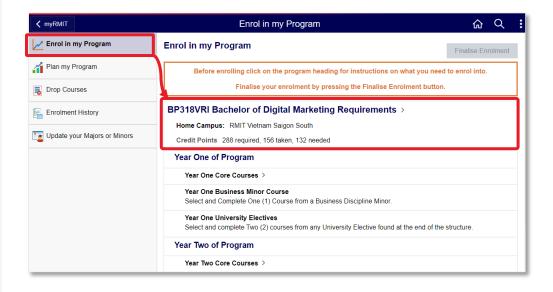

# **Enrol in my Program**

The **Enrol in my Program** page provides the full program structure for you to review the program requirements and enrolment options for each academic year/term.

From the *Program Heading* section at the top, you can view your **Home Campus** and **Credit Points** 

Click the **Program Heading** to view **program map**, minor list, rules on the completion of minors and program guide.

© Copyright RMIT University 2023 What's next...

The Requirement Details page displays with more information of the program and a link to your **program map**.