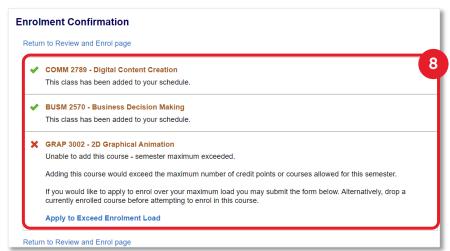

**Step 7.** Select **Yes** confirm your submission.

**Step 8.** Review the Enrolment Confirmation page.

Check for the **Green tick** icon ✓ next to each course to confirm your enrolment. If there is a Red cross icon 🗶 next to the course, follow the instructions to complete your enrolment.