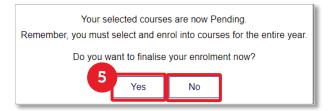

**Step 5.** Click **Yes** to add the selected courses & finalise your enrolment now, OR Click **No** to add the selected course to the pending list and not finalise your enrolment. You will be returned to the **Enrol in my Program** page, where you can select more Minor and/or University Elective courses. Repeat steps 1-3 to select additional courses for the entire year.