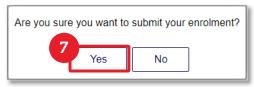

**Step 7.** Select **Yes** confirm your submission.

**Step 8.** Review the Enrolment Confirmation page.

Check for the **Green tick** icon ✓ next to each course to confirm your enrolment. If there is a Red cross icon 🗶 next to the course, follow the instructions to complete your enrolment.