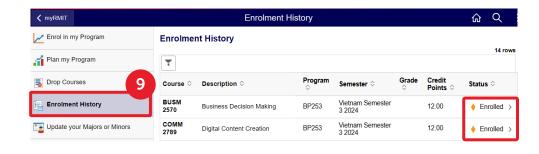

**Step 9.** Click **Enrolment History** page from the side navigation to confirm the courses have been added in the Enrolment History with **Enrolled** status. Otherwise, you have not been enrolled successfully into those courses.