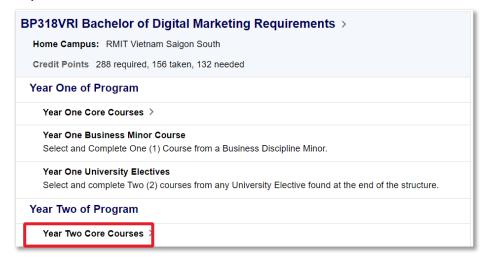

To return to the previous page, click on the **Return** button

To return to the myRMIT Homepage, click the **myRMIT** back button. Do not use the browser back button

In this guide, a student enrols into Year Two Core Course by following the below steps:

Step 1. Click Year Two Course Courses

- **Step 2.** Click the drop-down icon to choose semester. You can choose multiple courses for the relevant semester that suit your schedule.
- **Step 3.** Click the magnify glass icon olook for delivery options e.g., Face-to-Face, Online, Workplace (Internship). Repeat steps 2 & 3 to add more co