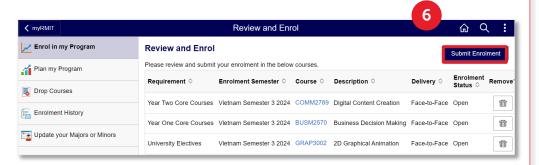

**Step 6.** After clicking the **Add Courses** button for the last course, click **Yes** to review all courses that you have added. If needed, make adjustments to the list before submitting your enrolment. Click **Submit Enrolment** to proceed.