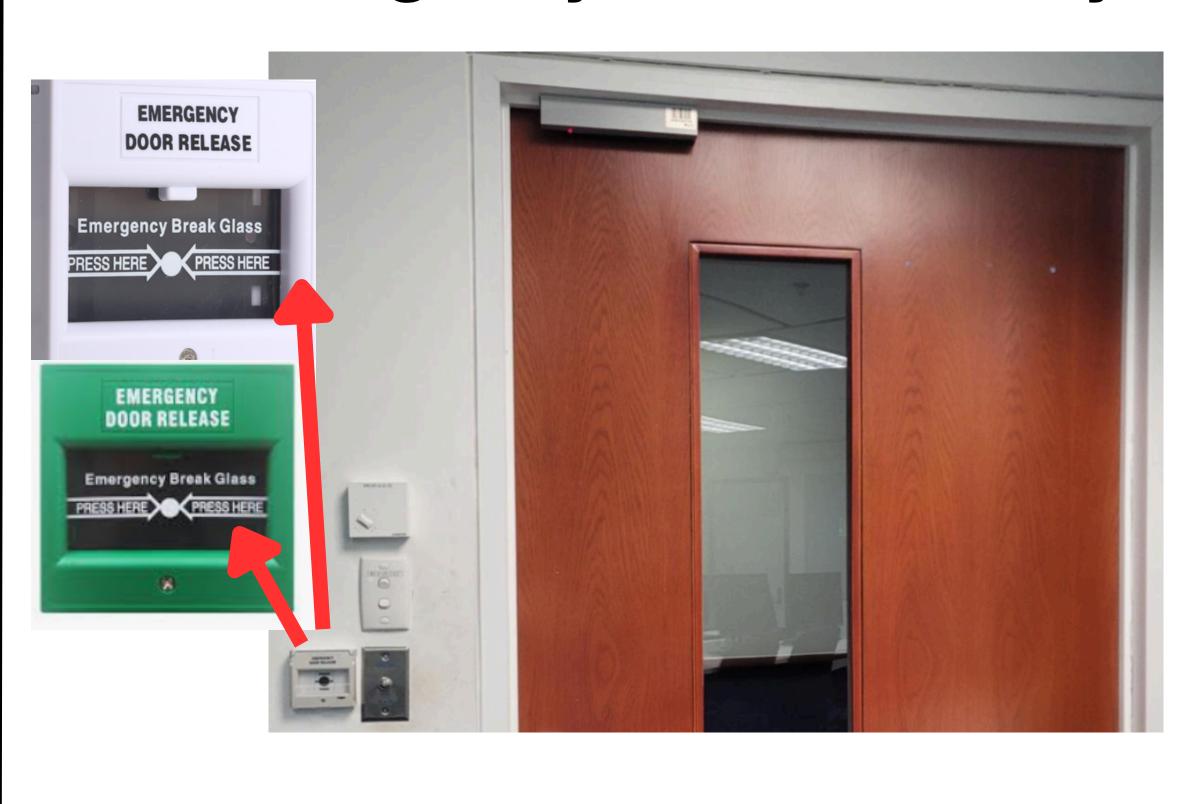

If exit door cannot open, press the emergency button nearby

Gather at assembly points, stay calm, and wait for announcement

SGS CAMPUS

ASSEMBLY POINTS

DO

- Stay calm during the evacuation process
- Follow instructions at the assembly point
- Call wardens/security guards for help if needed
- Only return to your location after the official announcement