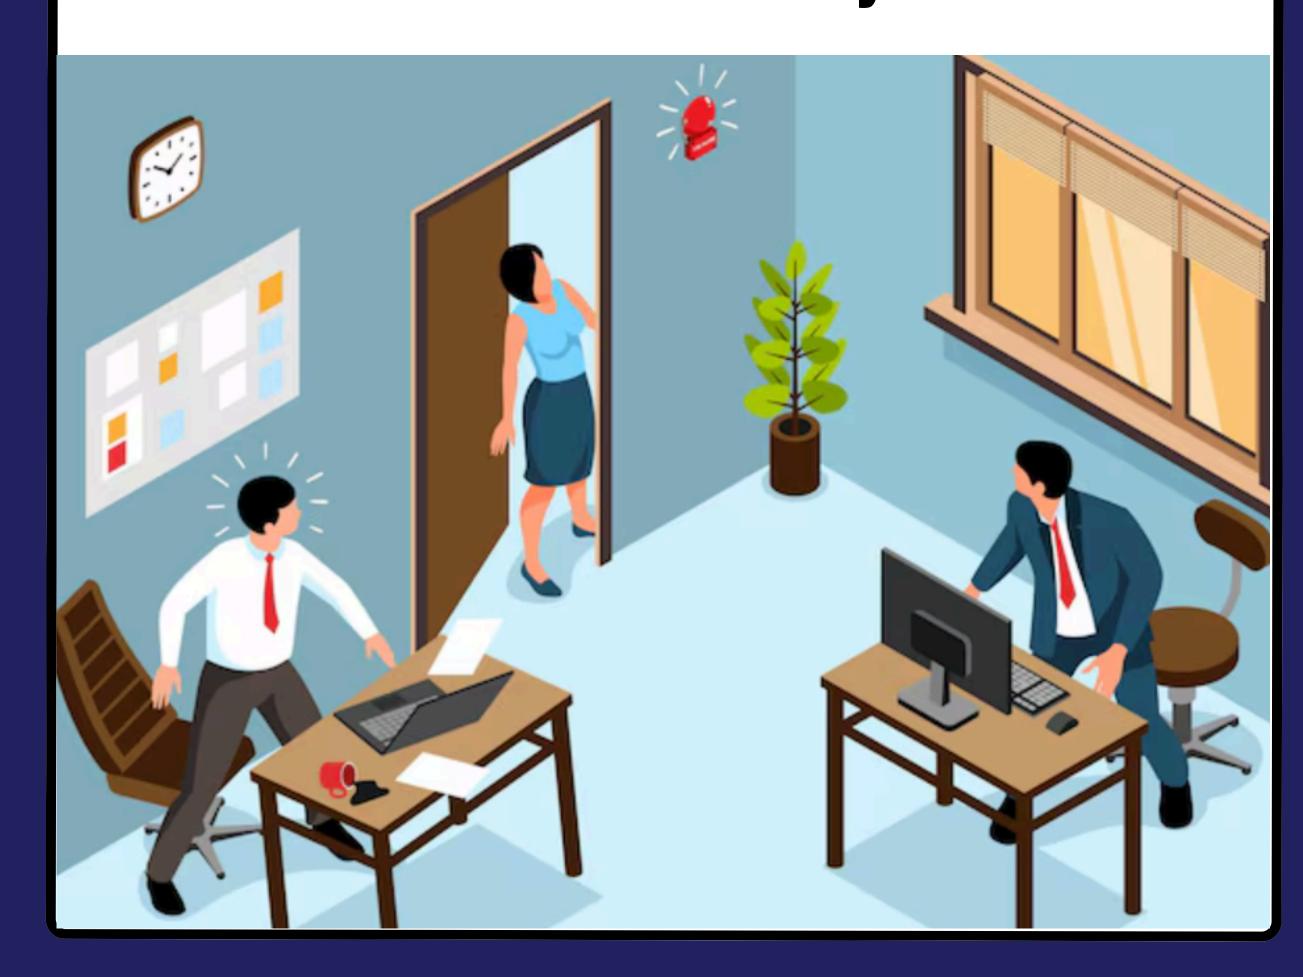

## EVACUATION PROTOCOL

Pay attention to the notification from the alarm system

In case of evacuation, follow floor wardens'/security's instructions (\*\*)

- Run
- Collect unnecessary belongings
- Use the lift
- Take pictures, video
- Go against the current evacuation flow