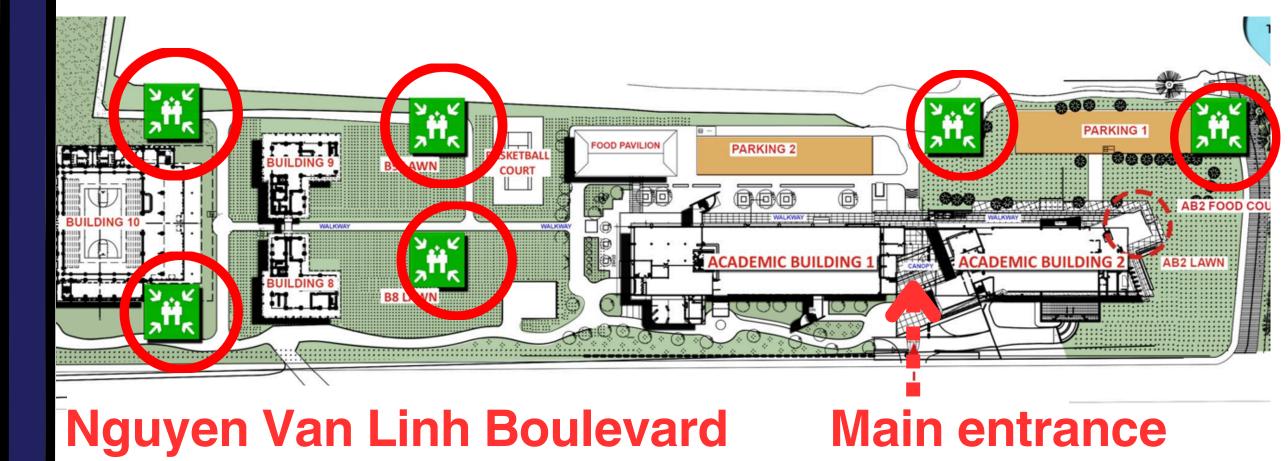

If exit door cannot open, press the emergency button nearby

Gather at assembly points, stay calm, and wait for announcement

SGS CAMPUS

ASSEMBLY POINTS

DO

- Stay calm during the evacuation process
- Follow instructions at the assembly point
- Call wardens/security guards for help if needed
- Only return to your location after the official announcement